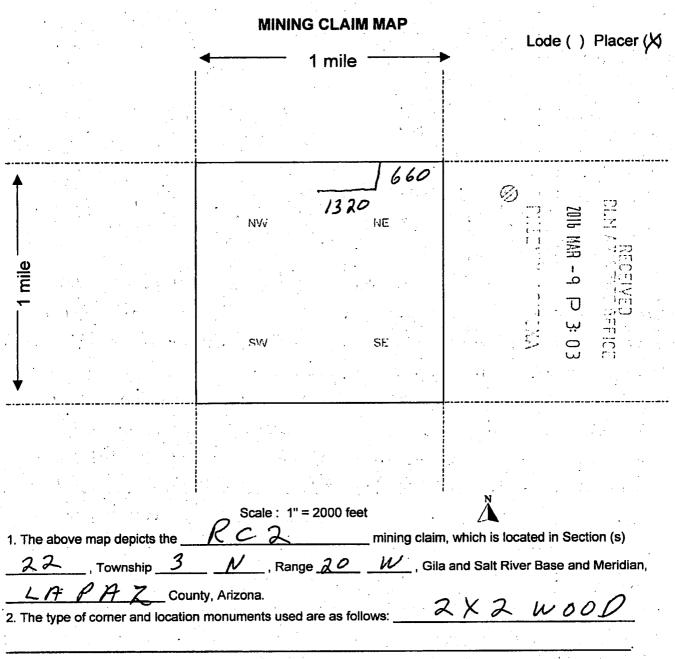

7. The mining claims, mill or tunnel sites for which this waiver from payment of the maintenance fees is requested are:

| CLAIM OR SITE NAME                                                 |        | BLM RECORDAT   | TON SERIA    | L NUMBER   |
|--------------------------------------------------------------------|--------|----------------|--------------|------------|
| RC-1                                                               |        | 437114         |              |            |
| RC 2                                                               |        | 437 115        |              |            |
| RC3                                                                |        | 437 454        |              |            |
| 4. RC4                                                             |        | 437 455        |              |            |
| 5. GOPHER 9                                                        |        | 440895         | -            |            |
| 6. RC5                                                             |        | 446469         |              |            |
| 7.                                                                 |        |                | 2 2          |            |
| 8.                                                                 |        | Č              | and the same |            |
| 9.                                                                 |        | **             | P            |            |
| 10.                                                                |        | 5              | 25           |            |
| The owner(s) (claimants) of the above mining claims and sites are: |        |                | ט יי         | 145        |
| The owner(s) (claimains) of the above finning claims and sites are |        | 1              | , a          | 4          |
| RAYMOND DECATOR                                                    | Kan    | nd of a        | Cas l        | 0)         |
| RAYMONO DECATOR (Owner's Name - Please Print)                      |        | (Owner's Signa |              | 4          |
| PD, BOX 4975<br>(Owner's Mailing Address)                          | QUART  | ZSITE          | AZ           | 85359      |
| (Owner's Mailing Address)                                          | (C     | ity)           | (State)      | (Zip Code) |
| RAYMOND DECATOR                                                    | Rnm    | & Dec          | atos         |            |
| (Owner's Name - Please Print)                                      |        | (Owner's Signa |              |            |
| P.O. Box 4975                                                      | QUARTZ | SITE           | AZ           | 85359      |
| (Owner's Mailing Address)                                          | (C     | ity)           | (State)      | (Zip Code) |
| RAYMOND DECATOR                                                    | Ran    | e Oc           | rato         | >          |
| (Owner's Name - Please Print)                                      |        | (Owner's Sign  |              |            |
| P.O. BOX 4975                                                      | QUARTZ | ZSITE          | AZ           | 85359      |
| (Owner's Mailing Address)                                          | (0     | ity)           | (State)      | (Zip Code) |
| RAYMOND DECATOR                                                    | Ray    | mand D.        | era          | tos        |
| (Owner's Name - Please Print)                                      |        | (Owner's Sign  | ature)       |            |
| P.O. BOX 4975 9                                                    | QUART  | ZSITE          |              | 85359      |
| (Owner's Mailing Address)                                          | 2018   | City)          | (State)      | (Zip Code) |
| (Continued on page 2)                                              |        |                |              | 1/1        |

\_\_\_\_\_ County, Arizona. (optional) Mining District; \_\_

| Line<br>No. | AMC<br>NUMBER | CLAIM/SITE NAME | COUNTY RECORDER<br>DATA (If available) | TWP  | RNG  | SEC |
|-------------|---------------|-----------------|----------------------------------------|------|------|-----|
| 1           | 437114        | RC 1            | 2016-00205                             | 310  | 200  | 22  |
| 2           | 437115        | RCZ             | 2016-00548                             | 32   | 20 W | 22  |
| 3           | 437454        | RC3             | 2016-00867                             | 3 K/ | 200  | 22  |
| 4           | H374 55       | RC4             | 2016-61648                             | 3N   | 200  | 22  |
| 5           | 446895        | Gopher 9        | Z614- 03794                            | 310  | 20 W | 14  |
| 6           |               |                 |                                        |      |      |     |