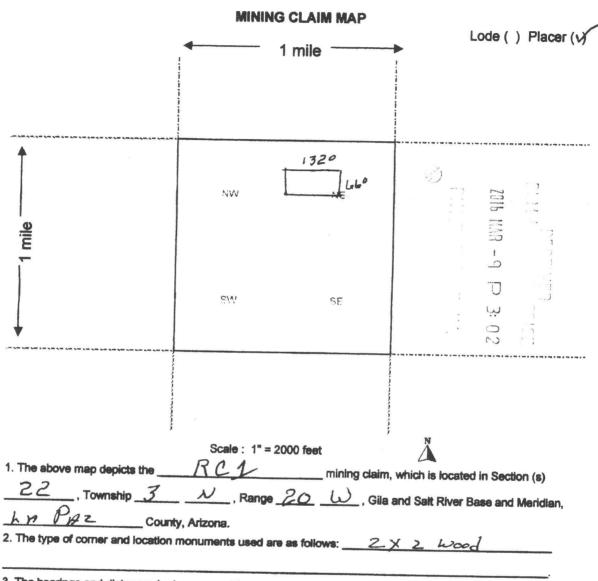

7. The mining claims, mill or tunnel sites for which this waiver from payment of the maintenance fees is requested are:

| CLAIM OR SITE NAME                                                 |        | BLM RECORDAT   | TON SERIA    | L NUMBER   |
|--------------------------------------------------------------------|--------|----------------|--------------|------------|
| RC-1                                                               |        | 437114         |              |            |
| RC 2                                                               |        | 437 115        |              |            |
| RC3                                                                |        | 437 454        |              |            |
| 4. RC4                                                             |        | 437 455        |              |            |
| 5. GOPHER 9                                                        |        | 440895         | -            |            |
| 6. RC5                                                             |        | 446469         |              |            |
| 7.                                                                 |        |                | 2 2          |            |
| 8.                                                                 |        | Č              | and the same |            |
| 9.                                                                 |        | **             | P            |            |
| 10.                                                                |        | 5              | 25           |            |
| The owner(s) (claimants) of the above mining claims and sites are: |        |                | ט יי         | 145        |
| The owner(s) (claimains) of the above finning claims and sites are |        | 1              | , a          | 4          |
| RAYMOND DECATOR                                                    | Kan    | nd of a        | Cas l        | 0)         |
| RAYMONO DECATOR (Owner's Name - Please Print)                      |        | (Owner's Signa |              | 4          |
| PD, BOX 4975<br>(Owner's Mailing Address)                          | QUART  | ZSITE          | AZ           | 85359      |
| (Owner's Mailing Address)                                          | (C     | ity)           | (State)      | (Zip Code) |
| RAYMOND DECATOR                                                    | Rnm    | & Dec          | atos         |            |
| (Owner's Name - Please Print)                                      |        | (Owner's Signa |              |            |
| P.O. Box 4975                                                      | QUARTZ | SITE           | AZ           | 85359      |
| (Owner's Mailing Address)                                          | (C     | ity)           | (State)      | (Zip Code) |
| RAYMOND DECATOR                                                    | Ran    | e Oc           | rato         | >          |
| (Owner's Name - Please Print)                                      |        | (Owner's Sign  |              |            |
| P.O. BOX 4975                                                      | QUARTZ | ZSITE          | AZ           | 85359      |
| (Owner's Mailing Address)                                          | (0     | ity)           | (State)      | (Zip Code) |
| RAYMOND DECATOR                                                    | Ray    | mand D.        | era          | tos        |
| (Owner's Name - Please Print)                                      |        | (Owner's Sign  | ature)       |            |
| P.O. BOX 4975 9                                                    | QUART  | ZSITE          |              | 85359      |
| (Owner's Mailing Address)                                          | 2018   | City)          | (State)      | (Zip Code) |
| (Continued on page 2)                                              |        |                |              | 1/1        |

\_\_\_\_\_ County, Arizona. (optional) Mining District; \_\_

| Line<br>No. | AMC<br>NUMBER | CLAIM/SITE NAME | COUNTY RECORDER<br>DATA (If available) | TWP  | RNG  | SEC |
|-------------|---------------|-----------------|----------------------------------------|------|------|-----|
| 1           | 437114        | RC 1            | 2016-00205                             | 310  | 200  | 22  |
| 2           | 437115        | RCZ             | 2016-00548                             | 32   | 20 W | 22  |
| 3           | 437454        | RC3             | 2016-00867                             | 3 K/ | 200  | 22  |
| 4           | H374 55       | RC4             | 2016-61648                             | 3N   | 200  | 22  |
| 5           | 446895        | Gopher 9        | Z614- 03794                            | 310  | 20 W | 14  |
| 6           |               |                 |                                        |      |      |     |